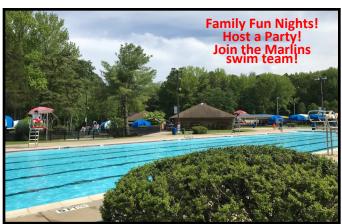

Our community pool is located in Marlboro Country Park off Gordons Corner Road. The Marlboro Swim Club offers 4 pools: an Olympic-size swimming pool with available lap lanes, dive tank with diving boards and deep water slides for the adventurous type, intermediate and kiddie pools perfect for younger children, toddlers and infants. Recreational activities include basketball courts, gaga pit, tennis, pickleball and paddleball courts, 2 playgrounds and a snack bar! Umbrellas and tree-shaded areas plus plenty of parking make this a perfect addition to your summer.