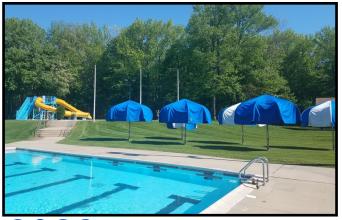

Our community pool is located in Marlboro Country Park off Gordons Corner Road. The Marlboro Swim Club offers 4 pools: an Olympic-size swimming pool with available lap lanes, dive tank with diving boards and deep water slides for the adventurous type, intermediate and kiddie pools perfect for younger children, toddlers and infants. Recreational activities include basketball courts, gaga pit, tennis, pickleball and paddleball courts, 2 playgrounds and a snack bar! Umbrellas and tree-shaded areas plus plenty of parking make this a perfect addition to your summer.